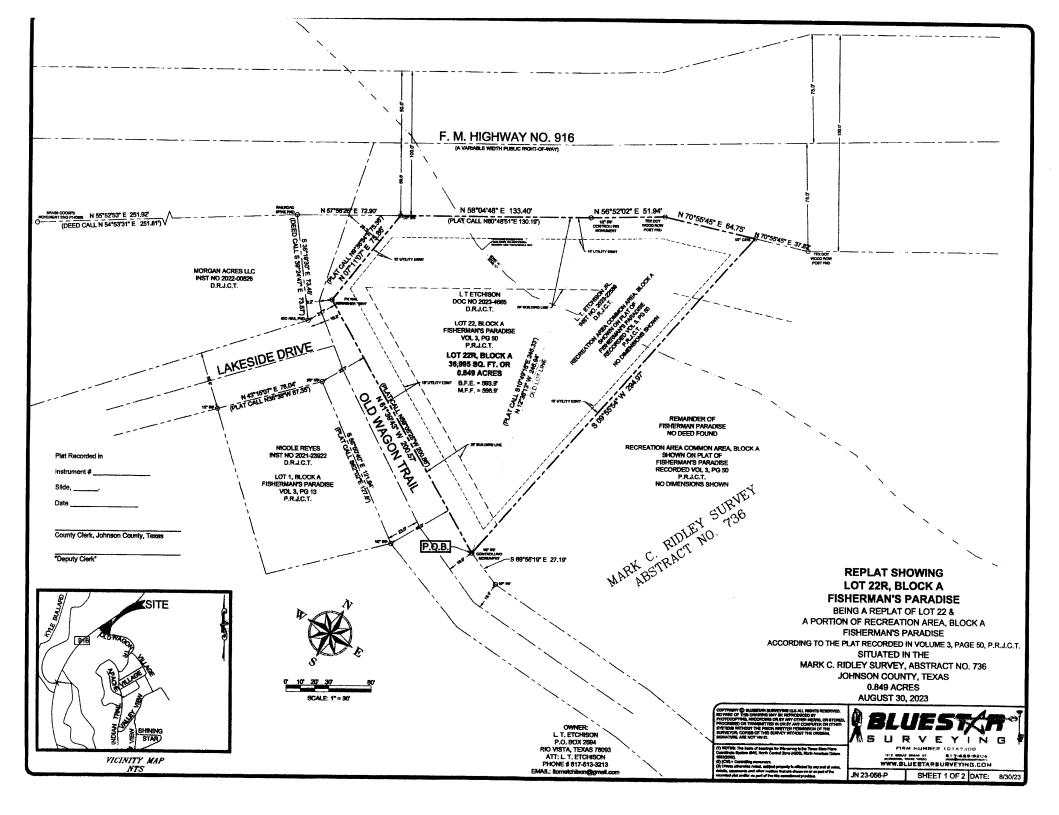

#### ORDER APPROVING REVISION OF PLAT PURSUANT TO SECTION 232.009 (c) OF THE TEXAS LOCAL GOVERNMENT CODE

\$ \$ \$

WHEREAS, Chapter 232 of the Texas Local Government Code requires the owner of a tract of land located outside the limits of a municipality to have a plat of the subdivision prepared if the owner divides the tract of land into two or more parts to lay out: (1) a subdivision of the tract, including an addition; (2) lots; or (3) streets, alleys, squares, parks, or other parts of the tract intended to be dedicated to public use or for the use of purchasers or owners of lots fronting on or adjacent to the streets, alleys, squares, parks or other parts; and

**WHEREAS**, pursuant to Section 232.009 of the Texas Local Government Code an application for a revision of the subdivision plat has been presented to the Public Works Department of Johnson County; and

WHEREAS, written notice of the application to revise the subdivision plat has been provided to each of the non-developer owners of the lots of the subdivision; and

WHEREAS, a motion was made by Commissioner Bailey, Pct. 1 and seconded by Commissioner Howell, Pct. 2 that stated: "I make the motion to approve the revision of the plat of Fisherman's Paradise, Lot 22 & a Portion of Recreation Area, Block A, to create Lot 22R, Block A, in Precinct 1."

#### NOW THEREFORE BE IT RESOLVED AND ORDERED:

The Commissioners Court of Johnson County, Texas does hereby enter this Order approving the revision of the plat of Fisherman's Paradise, Lot 22 & a Portion of Recreation Area, Block A, to create Lot 22R, Block A, in Precinct 1.